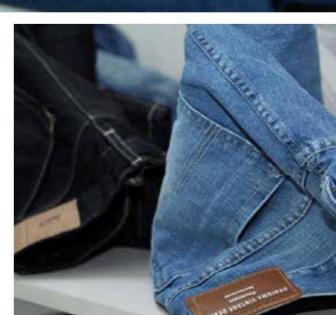

### TURKMENBASHY JEANS KOMLEX

•Expiration Date: 26.03.1996

•Products: Denim fabric & cotton jeans

## Production of various types of embroidery patterns and ornaments

Hight quality of Denim fabric & cotton jeans for man, women and children

We are exporting more than 70% of production

Our factory is equipped with modern European and Japanese textile machines