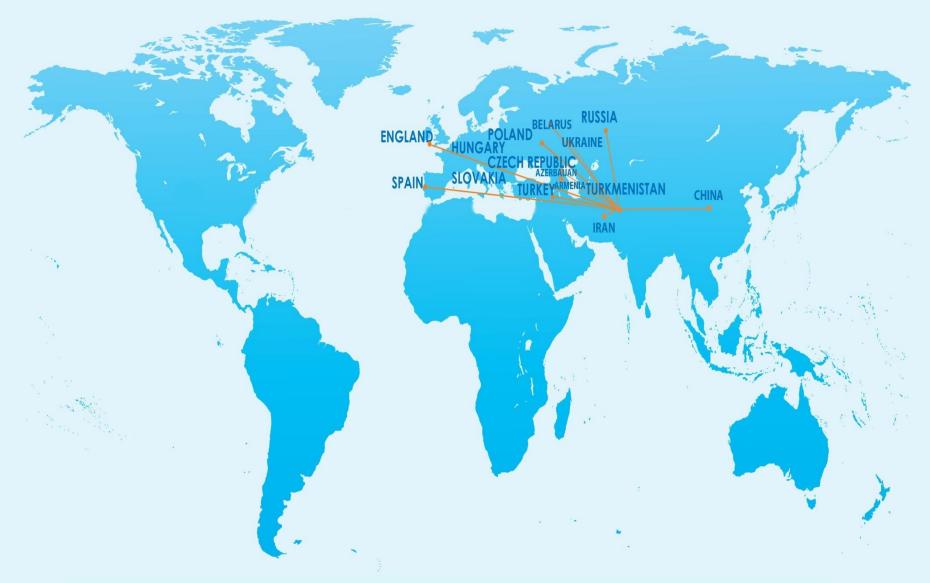

The Ministry of Textile Industry of Turkmenistan was established based on the Decree of the President of Turkmenistan dated May 5, 1995 "On the issues of the Ministry of **Textile Industry of** Turkmenistan". About 60 factories and