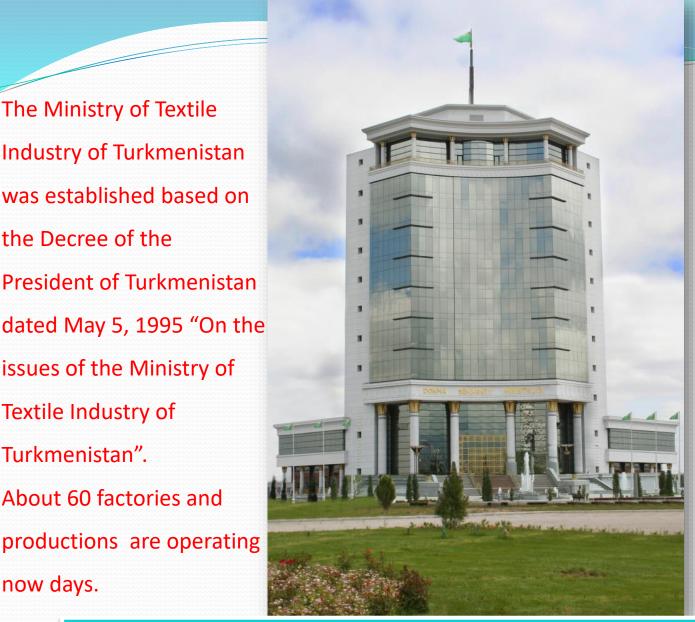

The Ministry of Textile Industry of Turkmenistan was established based on the Decree of the President of Turkmenistan dated May 5, 1995 "On the issues of the Ministry of **Textile Industry of** Turkmenistan". About 60 factories and

now days.

MINISTRY OF TEXTILE INDUSTRY OF TURKMENISTAN

Expiration Date: 31.05.2012

Products: Raw cotton fabric, dyed cotton fabric,

cotton yarn