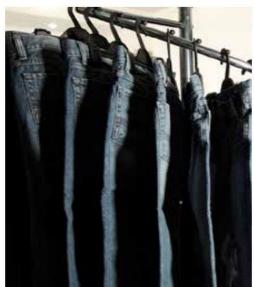

### TURKMENBASHY JEANS KOMLEX

•Expiration Date: 26.03.1996

•Products: Denim fabric & cotton jeans

## Production of various types of embroidery patterns and ornaments

Hight quality of Denim fabric & cotton jeans for man, women and children

We are exporting more than 70% of production

Our factory is equipped with modern European and Japanese textile machines