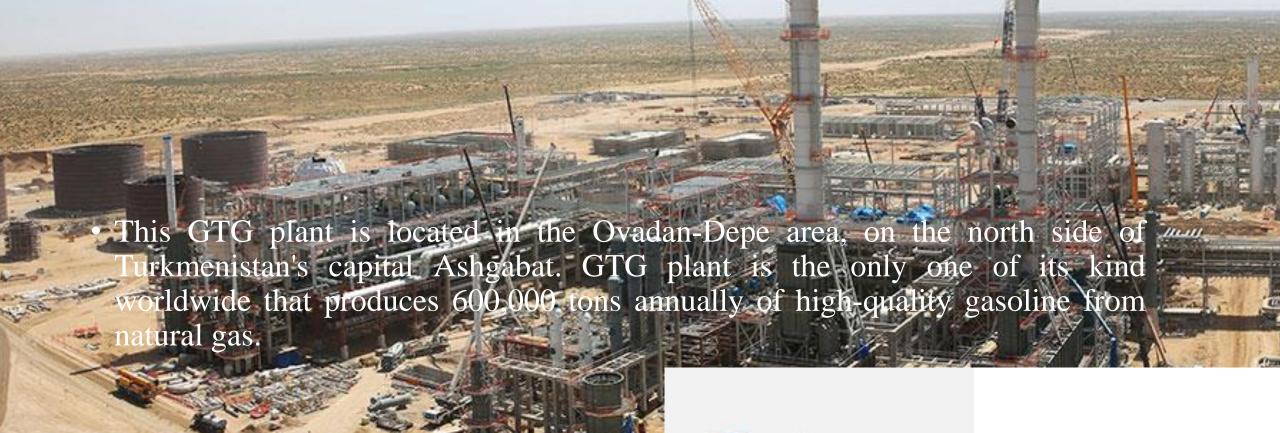

#### "ZERGER" GAS TURBINES POWER PLANT

A gas turbine power plant equipped with high-tech equipment is being built in the Lebap velayat. The power plant with a capacity of 432 megawatts is planned to be equipped with equipment manufactured by Mitsubishi Hitachi Power Systems, Ltd. The project will be implemented jointly with Sumitomo Corporation, Mitsubishi Hitachi Power Systems (Japan), and Rönesans Holding (Turkey). Japanese company Yokogawa Electric Corporation will supply control systems and field equipment to plant.