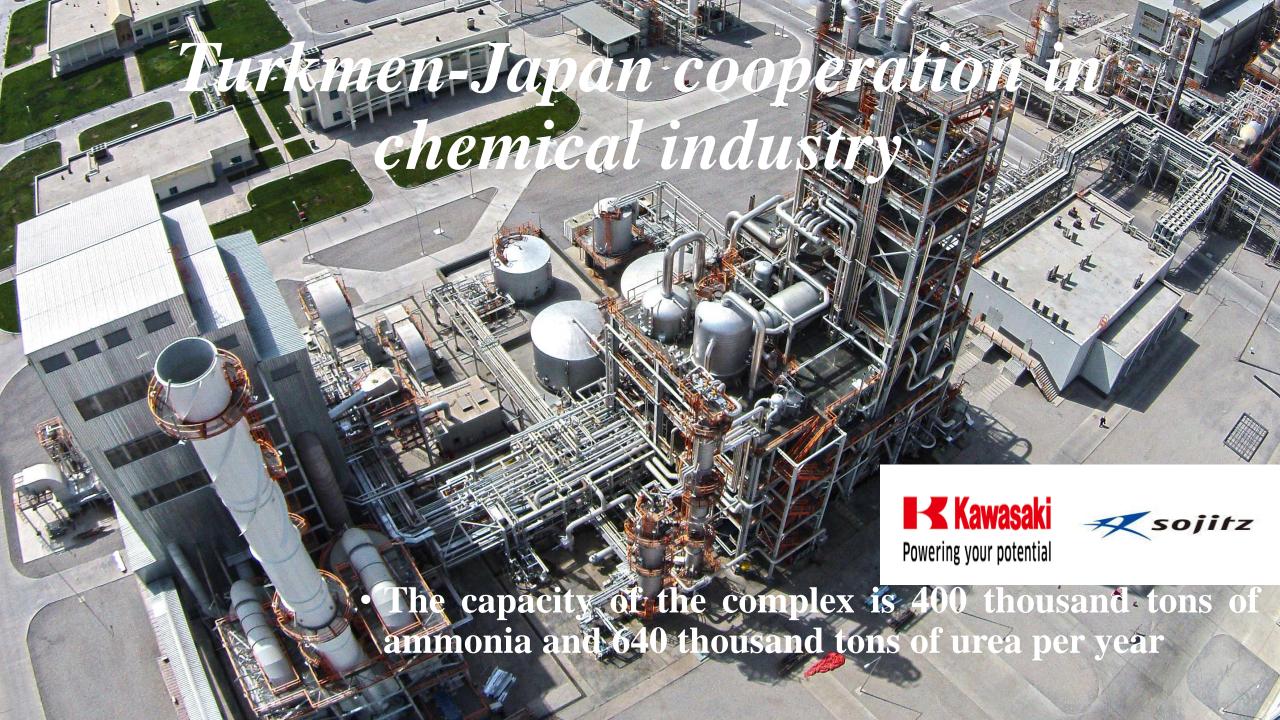

Sustainable development of Turkmenistan









#### Investment climate of Turkmenistan

The law of Turkmenistan "On Foreign Investments" defines the legal framework for the activities of foreign investors, an enterprise with foreign investment in Turkmenistan and is aimed at attracting and efficient use of foreign investment in Turkmenistan

# Turkmen-Japan cooperation









# "Kiyanly" Petrochemical Plant











## "Kiyanly" Petrochemical Plant

The plant annually processes 5 billion cubic meters of natural gas to produce polyethylene and polypropylene. The residual volume of natural gas from the production of raw materials, which is 4.5 billion cubic meters, is sent to the gas pipeline system in order to be used as fuel. The annual production capacity of the gas-chemical complex is 386 thousand tons of polyethylene and 81 thousand tons of polypropylene. The plant was awarded certificates of new production efficiency,













#### "ZERGER" GAS TURBINES POWER PLANT

A gas turbine power plant equipped with high-tech equipment is being built in the Lebap velayat. The power plant with a capacity of 432 megawatts is planned to be equipped with equipme