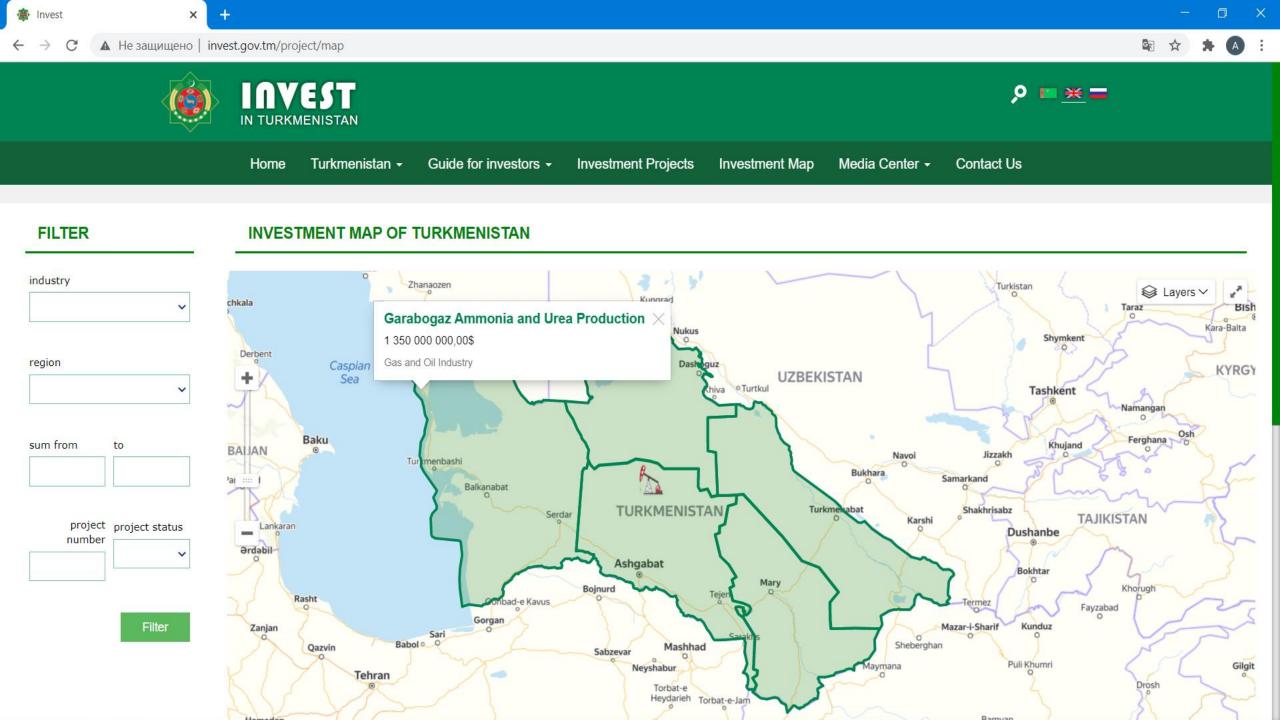

er to be used as fuel. The annual production capacity of the gas-chemical complex is 386 thousand tons of polyethylene and 81 thousand tons of polypropylene. The plant was awarded certificates of new production efficiency,













#### "ZERGER" GAS TURBINES POWER PLANT

A gas turbine power plant equipped with high-tech equipment is being built in the Lebap velayat. The power plant with a capacity of 432 megawatts is planned to be equipped with equipment manufactured by Mitsubishi Hitachi Power Systems, Ltd. The project will be implemented jointly with Sumitomo Corporation, Mitsubishi Hitachi Power Systems (Japan), and Rönesans Holding (Turkey). Japanese company Yokogawa Electric Corporation will supply control systems and field equipment to plant.



Corporation













COMPLEX





### Investment in Turkmenistan invest in future



## THANKS FOR YOUR ATTENTION