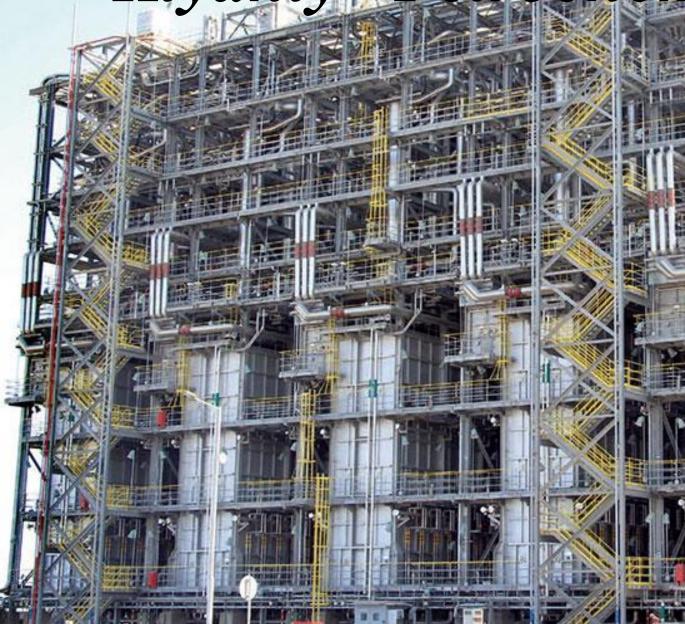

# "Kiyanly" Petrochemical Plant

## "Kiyanly" Petrochemical Plant

The plant annually processes 5 billion cubic meters of natural gas to produce polyethylene and polypropylene. The residual volume of natural gas from the production of raw materials, which is 4.5 billion cubic meters, is sent to the gas pipeline system in order to be used as fuel. The annual production capacity of the gas-chemical complex is 386 thousand tons of polyethylene and 81 thousand tons of polypropylene. The plant was awarded certificates of new production efficiency,