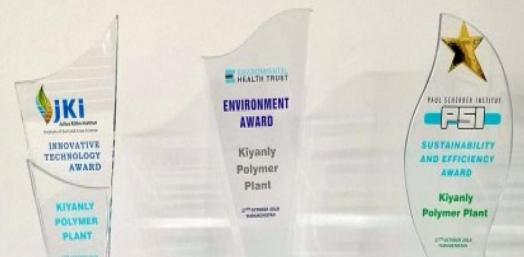

## "Kiyanly" Petrochemical Plant

The plant annually processes 5 billion cubic meters of natural gas to produce polyethylene and polypropylene. The residual volume of natural gas from the production of raw materials, which is 4.5 billion cubic meters, is sent to the gas pipeline system in order to be used as fuel. The annual production capacity of the gas-chemical complex is 386 thousand tons of polyethylene and 81 thousand tons of polypropylene. The plant was awarded certificates of new production efficiency,