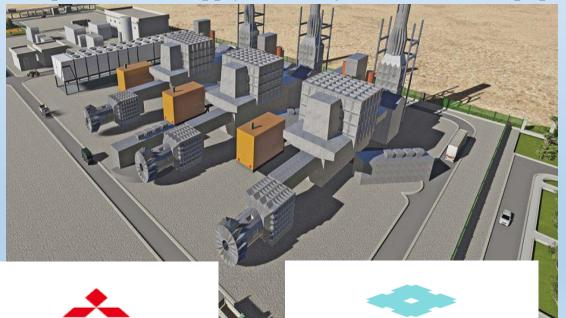

#### "ZERGER" GAS TURBINES POWER PLANT

A gas turbine power plant equipped with high-tech equipment is being built in the Lebap velayat. The power plant with a capacity of 432 megawatts is planned to be equipped with equipment manufactured by Mitsubishi Hitachi Power Systems, Ltd. The project will be implemented jointly with Sumitomo Corporation, Mitsubishi Hitachi Power Systems (Japan), and Rönesans Holding (Turkey). Japanese company Yokogawa Electric Corporation will supply control systems and field equipment to plant.