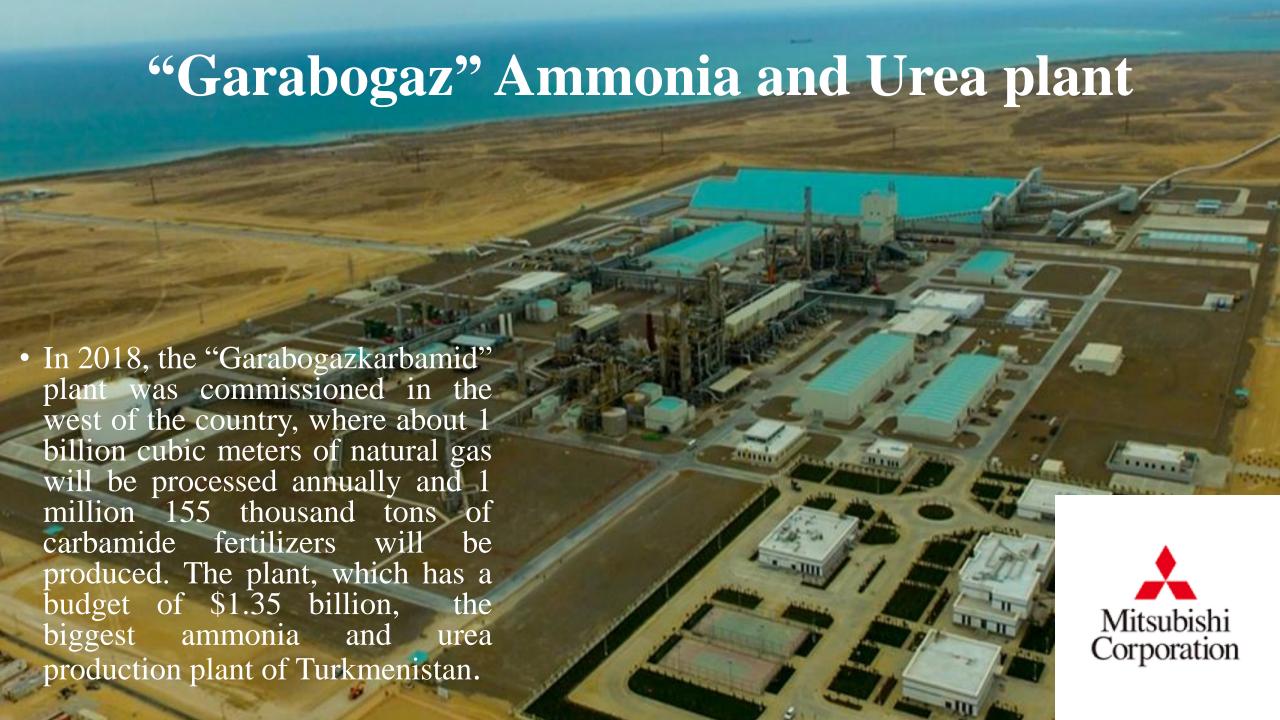

Sustainable development of Turkmenistan









#### Investment climate of Turkmenistan

The law of Turkmenistan "On Foreign Investments" defines the legal framework for the activities of foreign investors, an enterprise with foreign investment in Turkmenistan and is aimed at attracting and efficient use of foreign investment in Turkmenistan

# Turkmen-Japan cooperation









# "Kiyanly" Petrochemical Plant











## "Kiyanly" Petrochemical Plant

The plant annually processes 5 billion cubic meters of natural gas to produce polyethylene and polypropylene. The residual volume of natural gas from the production of raw materials, which is 4.5 billion cubic meters, is sent to the gas pipeline system in order to be used as fuel. The annual production capacity of the gas-chemical complex is 386 thousand tons of polyethylene and 81 thousand tons of polypropylene. The plant was awarded certificates of new production efficiency,













#### "ZERGER" GAS TURBINES POWER PLANT

A gas turbine power plant equipped with high-tech equipment is being built in the Lebap velayat. The power plant with a capacity of 432 megawatts is planned to be equipped with equipment